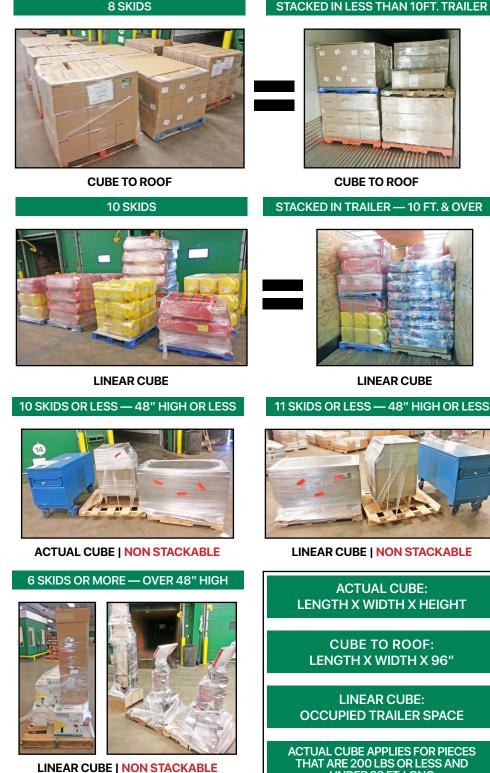

## 6 SKIDS & OVER

January 2021

### **5 SKIDS & UNDER**

ACTUAL CUBE | STACKABLE

COMBINATION OF BOTH

**SKIDS OVER 72" HIGH** 

**CUBE TO ROOF** 

ACTUAL CUBE | NON STACKABLE

CUBE TO ROOF | NON STACKABLE

### 10 FT. LONG - OVER 48" WIDE

LINEAR CUBE

LINEAR CUBE

10 FT. LONG & OVER — UNDER 48" WIDE

CUBE TO ROOF

CUBE TO ROOF

ACTUAL CUBE | NON STACKABLE

SKIDS OVER 48" HIGH

CUBE TO ROOF | NON STACKABLE