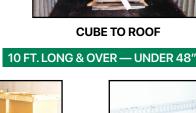

### 10 FT. LONG - OVER 48" WIDE

LINEAR CUBE

LINEAR CUBE

10 FT. LONG & OVER — UNDER 48" WIDE

CUBE TO ROOF

CUBE TO ROOF

ACTUAL CUBE | NON STACKABLE

SKIDS OVER 48" HIGH