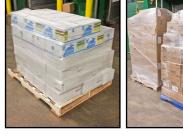

### **5 SKIDS & UNDER**

ACTUAL CUBE | STACKABLE

COMBINATION OF BOTH

**SKIDS OVER 72" HIGH** 

**CUBE TO ROOF** 

ACTUAL CUBE | NON STACKABLE

CUBE TO ROOF | NON STACKABLE