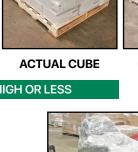

### 10 FT. LONG - OVER 48" WIDE

LINEAR CUBE

LINEAR CUBE

10 FT. LONG & OVER — UNDER 48" WIDE

CUBE TO ROOF

CUBE TO ROOF

ACTUAL CUBE | NON STACKABLE

SKIDS OVER 48" HIGH