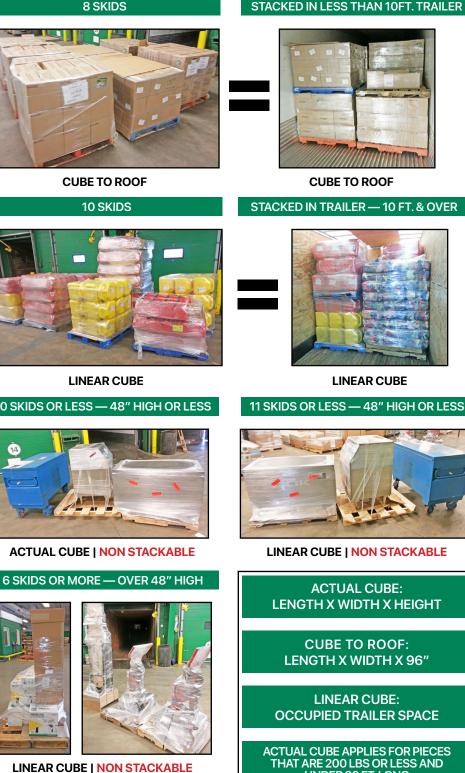

## 6 SKIDS & OVER

January 2021

### **5 SKIDS & UNDER**

ACTUAL CUBE | STACKABLE

COMBINATION OF BOTH

**SKIDS OVER 72" HIGH** 

**CUBE TO ROOF** 

ACTUAL CUBE | NON STACKABLE

CUBE TO ROOF | NON STACKABLE

### 10 FT. LONG - OVER 48" WIDE

LINEAR CUBE

LINEAR CUBE

10 FT. LONG & OVER — UNDER 48" WIDE

CUBE TO ROOF

CUBE TO ROOF

ACTUAL CUBE | NON STACKABLE

SKIDS OVER 48" HIGH

CUBE TO ROOF | NON STACKABLE