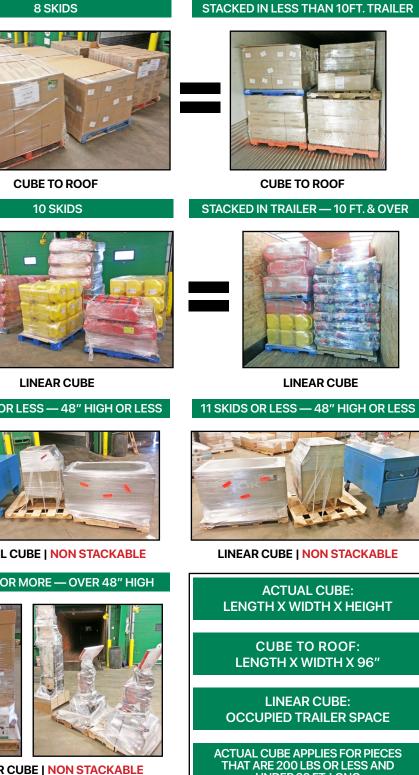

## 6 SKIDS & OVER

January 2021

### **5 SKIDS & UNDER**

ACTUAL CUBE | STACKABLE

COMBINATION OF BOTH

**SKIDS OVER 72" HIGH** 

**CUBE TO ROOF** 

ACTUAL CUBE | NON STACKABLE

CUBE TO ROOF | NON STACKABLE

### 10 FT. LONG - OVER 48" WIDE

LINEAR CUBE

LINEAR CUBE

10 FT. LONG & OVER — UNDER 48" WIDE

CUBE TO ROOF

CUBE TO ROOF

ACTUAL CUBE | NON STACKABLE

SKIDS OVER 48" HIGH

CUBE TO ROOF | NON STACKABLE