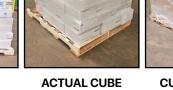

### **5 SKIDS & UNDER**

ACTUAL CUBE | STACKABLE

COMBINATION OF BOTH

**SKIDS OVER 72" HIGH** 

**CUBE TO ROOF** 

ACTUAL CUBE | NON STACKABLE

CUBE TO ROOF | NON STACKABLE