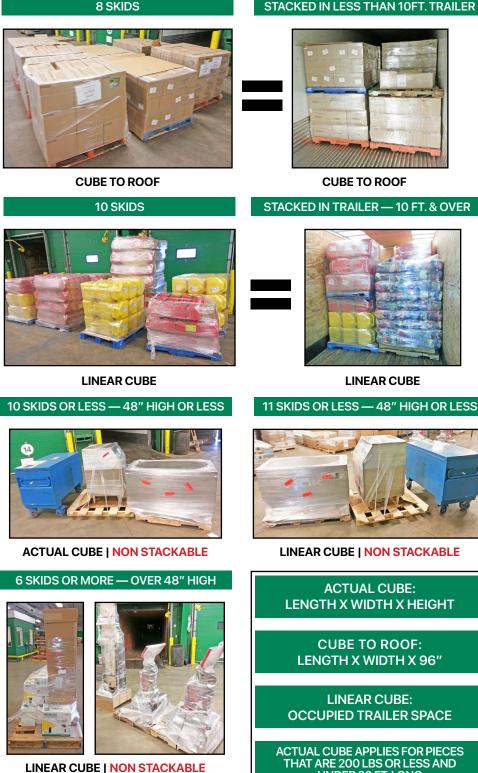

## 6 SKIDS & OVER

January 2021

### **5 SKIDS & UNDER**

ACTUAL CUBE | STACKABLE

COMBINATION OF BOTH

**SKIDS OVER 72" HIGH** 

**CUBE TO ROOF** 

ACTUAL CUBE | NON STACKABLE

CUBE TO ROOF | NON STACKABLE

### 10 FT. LONG - OVER 48" WIDE

LINEAR CUBE

LINEAR CUBE

10 FT. LONG & OVER — UNDER 48" WIDE

CUBE TO ROOF

CUBE TO ROOF

ACTUAL CUBE | NON STACKABLE

SKIDS OVER 48" HIGH

CUBE TO ROOF | NON STACKABLE