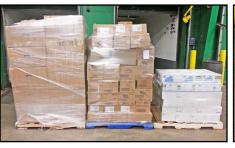

# MIDLAND **CUBING GUIDELINES**

## **BUNDLES/POLES/CRATES**

### UNDER 10 FT. LONG — UNDER 72" HIGH

### UNDER 10 FT. LONG — UNDER 72" HIGH



ACTUAL CUBE | STACKABLE

ACTUAL CUBE | STACKABLE UNDER 10 FT. LONG — OVER 72" HIGH

### **5 SKIDS & UNDER**



ACTUAL CUBE | STACKABLE

COMBINATION OF BOTH



**SKIDS OVER 72" HIGH** 

**CUBE TO ROOF** 

















ACTUAL CUBE | NON STACKABLE







CUBE TO ROOF | NON STACKABLE



### 10 FT. LONG - OVER 48" WIDE



LINEAR CUBE



LINEAR CUBE







10 FT. LONG & OVER — UNDER 48" WIDE





CUBE TO ROOF

CUBE TO ROOF



































ACTUAL CUBE | NON STACKABLE

SKIDS OVER 48" HIGH



CUBE TO ROOF | NON STACKABLE



## 6 SKIDS & OVER

January 2021

## MIDLAND CUBING GUIDELINES



January 2021