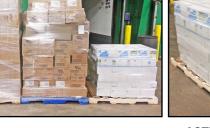

# MIDLAND **CUBING GUIDELINES**

## **BUNDLES/POLES/CRATES**

### UNDER 10 FT. LONG — UNDER 72" HIGH

### UNDER 10 FT. LONG — UNDER 72" HIGH



ACTUAL CUBE | STACKABLE

ACTUAL CUBE | STACKABLE UNDER 10 FT. LONG — OVER 72" HIGH

### **5 SKIDS & UNDER**



ACTUAL CUBE | STACKABLE

COMBINATION OF BOTH



**SKIDS OVER 72" HIGH** 

**CUBE TO ROOF** 

















ACTUAL CUBE | NON STACKABLE







CUBE TO ROOF | NON STACKABLE



### 10 FT. LONG - OVER 48" WIDE



LINEAR CUBE



LINEAR CUBE







10 FT. LONG & OVER — UNDER 48" WIDE





CUBE TO ROOF

CUBE TO ROOF



































ACTUAL CUBE | NON STACKABLE

SKIDS OVER 48" HIGH



CUBE TO ROOF | NON STACKABLE



## 6 SKIDS & OVER

January 2021

## MIDLAND CUBING GUIDELINES



January 2021