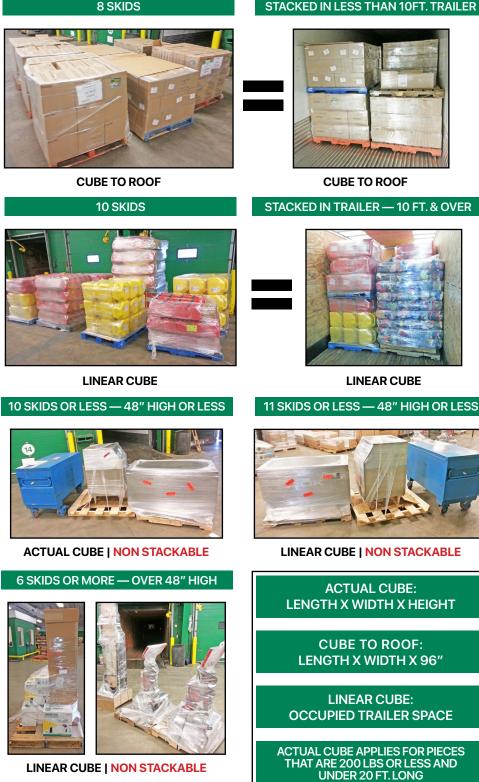

### UNDER 10 FT. LONG — UNDER 72" HIGH

### UNDER 10 FT. LONG — UNDER 72" HIGH

ACTUAL CUBE | STACKABLE

ACTUAL CUBE | STACKABLE UNDER 10 FT. LONG — OVER 72" HIGH

### **5 SKIDS & UNDER**

ACTUAL CUBE | STACKABLE

COMBINATION OF BOTH

**SKIDS OVER 72" HIGH** 

**CUBE TO ROOF** 

ACTUAL CUBE | NON STACKABLE

CUBE TO ROOF | NON STACKABLE

### 10 FT. LONG - OVER 48" WIDE

LINEAR CUBE

LINEAR CUBE

10 FT. LONG & OVER — UNDER 48" WIDE

CUBE TO ROOF

CUBE TO ROOF

ACTUAL CUBE | NON STACKABLE

SKIDS OVER 48" HIGH

CUBE TO ROOF | NON STACKABLE

## 6 SKIDS & OVER

January 2021