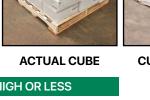

### UNDER 10 FT. LONG — UNDER 72" HIGH

ACTUAL CUBE | STACKABLE

ACTUAL CUBE | STACKABLE UNDER 10 FT. LONG — OVER 72" HIGH