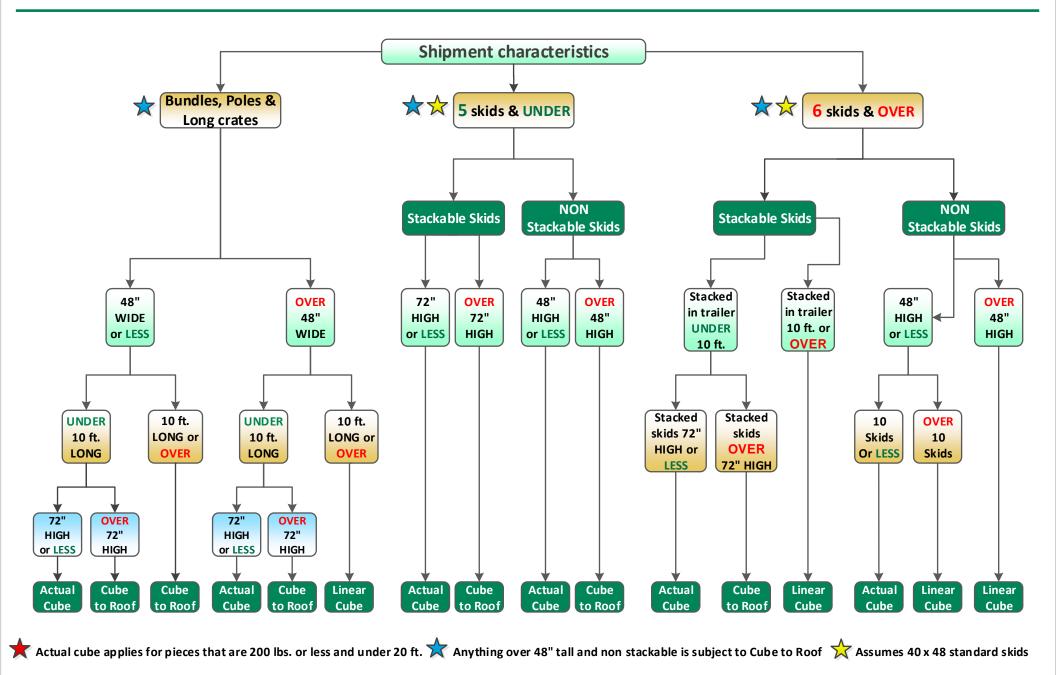

# MIDLAND **CUBING GUIDELINES**

## **BUNDLES/POLES/CRATES**

### UNDER 10 FT. LONG — UNDER 72" HIGH

### UNDER 10 FT. LONG — UNDER 72" HIGH

ACTUAL CUBE | STACKABLE

ACTUAL CUBE | STACKABLE UNDER 10 FT. LONG — OVER 72" HIGH

### **5 SKIDS & UNDER**

ACTUAL CUBE | STACKABLE

COMBINATION OF BOTH

**SKIDS OVER 72" HIGH** 

**CUBE TO ROOF** 

ACTUAL CUBE | NON STACKABLE

CUBE TO ROOF | NON STACKABLE

### 10 FT. LONG - OVER 48" WIDE

LINEAR CUBE

LINEAR CUBE

10 FT. LONG & OVER — UNDER 48" WIDE

CUBE TO ROOF

CUBE TO ROOF

ACTUAL CUBE | NON STACKABLE

SKIDS OVER 48" HIGH

CUBE TO ROOF | NON STACKABLE

## 6 SKIDS & OVER

January 2021

## MIDLAND CUBING GUIDELINES

January 2021